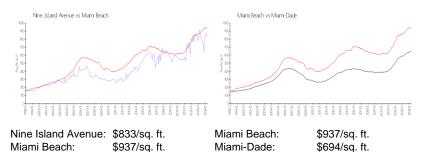

#### **Inventory for Sale**

| Nine Island Avenue | 4% |
|--------------------|----|
| Miami Beach        | 4% |
| Miami-Dade         | 3% |

## Avg. Time to Close Over Last 12 Months

| Nine Island Avenue | 132 days |
|--------------------|----------|
| Miami Beach        | 97 days  |
| Miami-Dade         | 81 days  |