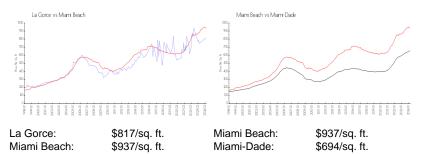

# **Market Information**

#### **Inventory for Sale**

| La Gorce    | 5% |
|-------------|----|
| Miami Beach | 4% |
| Miami-Dade  | 3% |