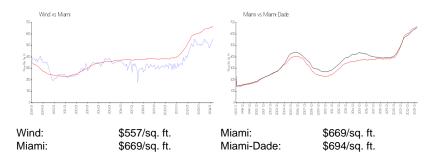

#### **Market Information**

# **Inventory for Sale**

 Wind
 4%

 Miami
 4%

 Miami-Dade
 3%

#### Avg. Time to Close Over Last 12 Months

Wind 102 days Miami 84 days Miami-Dade 81 days