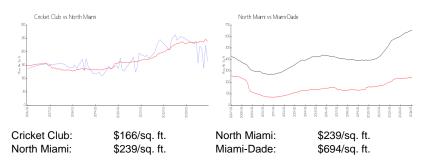

#### **Market Information**

| Cricket Club | 19% |
|--------------|-----|
| North Miami  | 5%  |
| Miami-Dade   | 3%  |