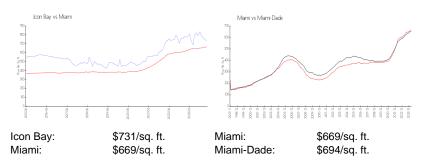

#### **Unit Information**

| MLS Number:     | A11572419                                 |
|-----------------|-------------------------------------------|
| Status:         | Active                                    |
| Size:           | 1,311 Sq ft.                              |
| Bedrooms:       | 2                                         |
| Full Bathrooms: | 2                                         |
| Half Bathrooms: |                                           |
| Parking Spaces: | 1 Space, Assigned Parking, Street Parking |
| View:           | Bay,Water View                            |
| Rental Price:   | \$6,000                                   |
| List PPSF:      | \$5                                       |
| Valuated Price: | \$876,000                                 |
| Valuated PPSF:  | \$668                                     |
|                 |                                           |

The above valuated price is a baseline figure that does not take into account any specific renovation, upgrade, split, merge, or deterioration of the unit.