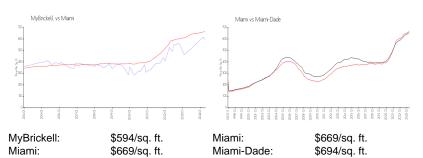

|
| Valuated PPSF:                  | \$629                             |

The above valuated price is a baseline figure that does not take into account any specific renovation, upgrade, split, merge, or deterioration of the unit.

#### **Building Information**

| Number of units:                         | 192 |
|------------------------------------------|-----|
| Number of active listings for rent:      | 0   |
| Number of active listings for sale:      | 8   |
| Building inventory for sale:             | 4%  |
| Number of sales over the last 12 months: | 5   |
| Number of sales over the last 6 months:  | 3   |
| Number of sales over the last 3 months:  | 1   |

### **Building Association Information**

MyBrickell Address: 31 SE 6th St, Miami, FL 33131

### **Market Information**



#### **Inventory for Sale**

| MyBrickell | 4% |
|------------|----|
| Miami      | 4% |
| Miami-Dade | 3% |

## Avg. Time to Close Over Last 12 Months

| MyBrickell | 43 days |
|------------|---------|
| Miami      | 84 days |
| Miami-Dade | 81 days |