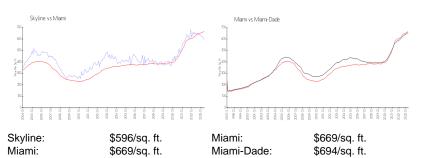

| \$499                                         |





The above valuated price is a baseline figure that does not take into account any specific renovation, upgrade, split, merge, or deterioration of the unit.

#### **Building Information**

| Number of units:                         | 360 |
|------------------------------------------|-----|
| Number of active listings for rent:      | 25  |
| Number of active listings for sale:      | 14  |
| Building inventory for sale:             | 3%  |
| Number of sales over the last 12 months: | 12  |
| Number of sales over the last 6 months:  | 4   |
| Number of sales over the last 3 months:  | 0   |

### **Building Association Information**

Skyline on Brickell Condominium (305) 854-4858

## **Market Information**



#### Inventory for Sale

| Skyline    | 4% |
|------------|----|
| Miami      | 4% |
| Miami-Dade | 3% |

# Avg. Time to Close Over Last 12 Months

| Skyline    | 66 days |
|------------|---------|
| Miami      | 84 days |
| Miami-Dade | 81 days |