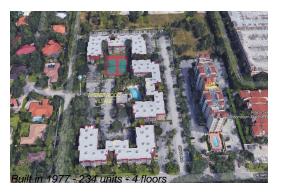

Number of units: 234
Number of active listings for rent: 0
Number of active listings for sale: 0
Building inventory for sale: 0%
Number of sales over the last 12 months: 1
Number of sales over the last 6 months: 0
Number of sales over the last 3 months: 0