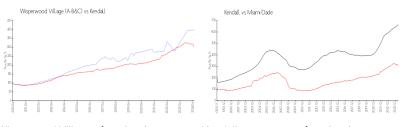

## **Market Information**

Wisperwood Village \$396/sq. ft. (A-B&C):

\$302/sq. ft.

Kendall:

\$302/sq. ft.

Miami-Dade: \$703/sq. ft.