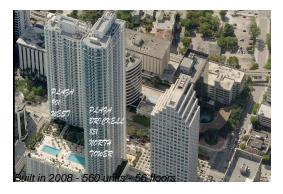

# Unit 700 - Plaza Brickell 851 (North Tower)

700 - 950 Brickell Bay Dr, Miami, FL, Miami-Dade 33131

#### **Building Information**

Number of units: 559
Number of active listings for rent: 37
Number of active listings for sale: 16
Building inventory for sale: 2%
Number of sales over the last 12 months: 22
Number of sales over the last 6 months: 7
Number of sales over the last 3 months: 3