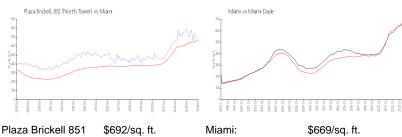

# **Market Information**

(North Tower):

Miami: \$669/sq. ft. Miami-Dade: \$694/sq. ft.