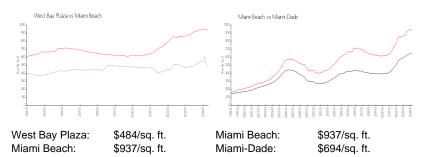

## **Market Information**

| West Bay Plaza | 6% |
|----------------|----|
| Miami Beach    | 4% |
| Miami-Dade     | 3% |

# Avg. Time to Close Over Last 12 Months

| West Bay Plaza | 43 days |
|----------------|---------|
| Miami Beach    | 97 days |
| Miami-Dade     | 81 days |