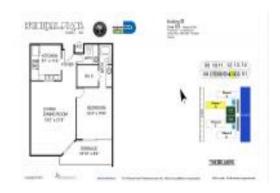

#### **Unit Information**

 MLS Number:
 A11572643

 Status:
 Active

 Size:
 1,064 Sq ft.

Bedrooms: 1
Full Bathrooms: 1
Half Bathrooms: 1
Parking Spaces:

View:

 Rental Price:
 \$2,950

 List PPSF:
 \$3