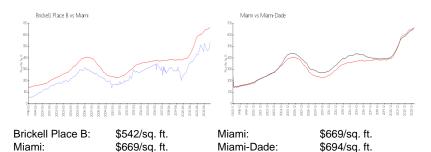

 Valuated Price:
 \$541,000

 Valuated PPSF:
 \$508

The above valuated price is a baseline figure that does not take into account any specific renovation, upgrade, split, merge, or deterioration of the unit.