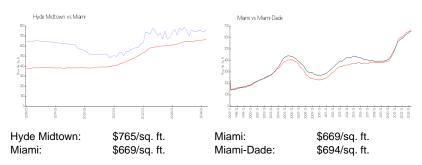

#### **Inventory for Sale**

 Hyde Midtown
 7%

 Miami
 4%

 Miami-Dade
 3%

## Avg. Time to Close Over Last 12 Months

Hyde Midtown 113 days Miami 84 days Miami-Dade 81 days