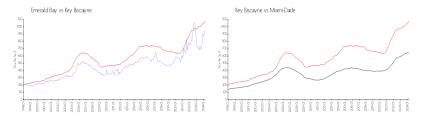

#### **Market Information**

Emerald Bay: \$953/sq. ft. Key Biscayne: \$1074/sq. ft. Key Biscayne: \$1074/sq. ft. Miami-Dade: \$694/sq. ft.