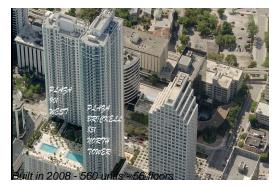

# Unit 1504 - Plaza Brickell 851 (North Tower)

1504 - 950 Brickell Bay Dr, Miami, FL, Miami-Dade 33131

#### **Building Information**

Number of units: 559
Number of active listings for rent: 37
Number of active listings for sale: 16
Building inventory for sale: 2%
Number of sales over the last 12 months: 22
Number of sales over the last 6 months: 7
Number of sales over the last 3 months: 3