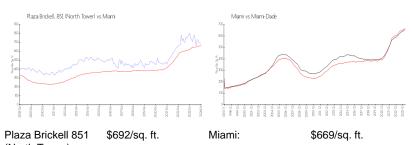

### **Market Information**

(North Tower):

Miami: \$669/sq. ft. Miami-Dade: \$694/sq. ft.