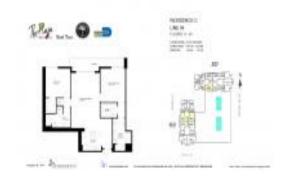

#### **Unit Information**

 MLS Number:
 A11572766

 Status:
 Active

 Size:
 1,101 Sq ft.

Bedrooms: 2 Full Bathrooms: 2

Half Bathrooms:

Parking Spaces: 1 Space, Valet Parking View: Bay, Pool Area View

 Rental Price:
 \$4,950