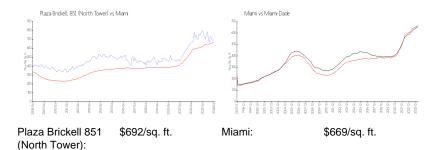

#### **Market Information**

Miami-Dade:

\$694/sq. ft.

#### Avg. Time to Close Over Last 12 Months

\$669/sq. ft.

Plaza Brickell 851 (North Tower) 75 days Miami 84 days Miami-Dade 81 days