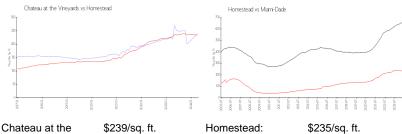

#### **Market Information**

Miami-Dade:

\$694/sq. ft.

Vineyards:

Inventory for Sale

Homestead:

Chateau at the Vineyards 3% Homestead 2% Miami-Dade 3%

## Avg. Time to Close Over Last 12 Months

\$235/sq. ft.

Chateau at the Vineyards 19 days Homestead 44 days Miami-Dade 81 days