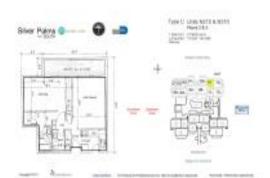

# **Unit 210N - Silver Palms Dadeland**

210N - 7401 SW 82 St, Pinecrest, FL, Miami-Dade 33143

#### **Unit Information**

| MLS Number:<br>Status:<br>Size:<br>Bedrooms: | A11572859<br>Active<br>740 Sq ft.<br>1 |
|----------------------------------------------|----------------------------------------|
| Full Bathrooms:                              | 1                                      |
| Half Bathrooms:                              | 1                                      |
| Parking Spaces:<br>View:                     | 1 Space, Assigned Parking              |
| List Price:                                  | \$319,000                              |
| List PPSF:                                   | \$431                                  |
| Valuated Price:                              | \$303,000                              |
| Valuated PPSF:                               | \$409                                  |