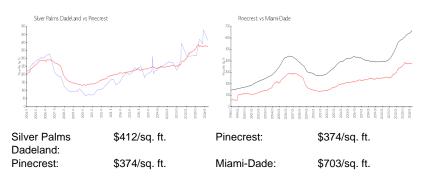

#### **Inventory for Sale**

| Silver Palms Dadeland | 3% |
|-----------------------|----|
| Pinecrest             | 3% |
| Miami-Dade            | 3% |