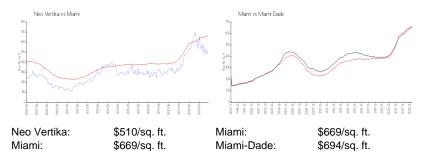

View:

 Rental Price:
 \$2,650

 List PPSF:
 \$4

 Valuated Price:
 \$308,000

 Valuated PPSF:
 \$512

The above valuated price is a baseline figure that does not take into account any specific renovation, upgrade, split, merge, or deterioration of the unit.