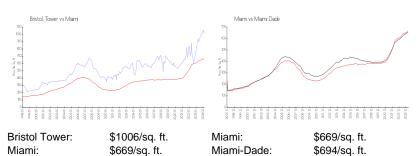

#### **Market Information**

## **Inventory for Sale**

Bristol Tower 5% Miami 4% Miami-Dade 3%

#### Avg. Time to Close Over Last 12 Months

Bristol Tower 80 days Miami 84 days Miami-Dade 81 days