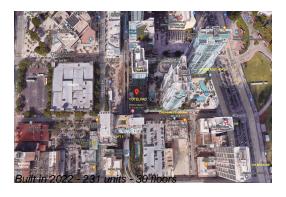

#### **Building Information**

Number of units: 231
Number of active listings for rent: 0
Number of active listings for sale: 30
Building inventory for sale: 12%
Number of sales over the last 12 months: 17
Number of sales over the last 6 months: 7
Number of sales over the last 3 months: 4

#### **Building Association Information**

YOTELPAD Miami Address: 227 NE 2nd St, Miami, FL 33132 Phone: +1 786-785-5700