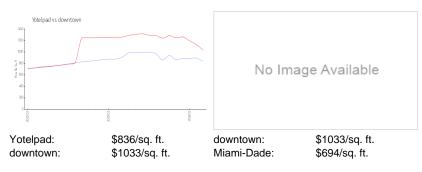

View:

 Rental Price:
 \$2,800

 List PPSF:
 \$6

 Valuated Price:
 \$359,000

 Valuated PPSF:
 \$805

The above valuated price is a baseline figure that does not take into account any specific renovation, upgrade, split, merge, or deterioration of the unit.