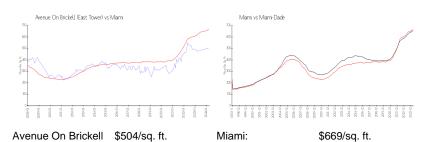

## **Unit Information**

MLS Number: A11572906 Status: Active Size: 1,088 Sq ft.

Bedrooms: 2 Full Bathrooms: 2

Half Bathrooms: Parking Spaces:

View:

Rental Price: \$5,000 List PPSF: Valuated Price: \$617,000 Valuated PPSF: \$439

The above valuated price is a baseline figure that does not take into account any specific renovation, upgrade, split, merge, or deterioration of the unit.

#### **Building Information**

Number of units: 311 Number of active listings for rent: 13 Number of active listings for sale: 13 Building inventory for sale: 4% Number of sales over the last 12 months: Number of sales over the last 6 months: Number of sales over the last 3 months:

## **Building Association Information**

1060 Condominium Association 305-379-7305 & 305-577-3823

# **Market Information**



Miami-Dade: Miami: \$669/sq. ft. \$694/sq. ft.

## **Inventory for Sale**

(East Tower):

Avenue On Brickell (East Tower) 4% Miami 4% Miami-Dade 3%

# Avg. Time to Close Over Last 12 Months

Avenue On Brickell (East Tower) 49 days Miami 84 days Miami-Dade 81 days