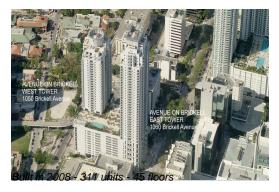

# **Unit 2811 - Avenue On Brickell (East Tower)**

2811 - 1060 Brickell Av, Miami, FL, Miami-Dade 33131

#### **Building Information**

Number of units: 311 Number of active listings for rent: 13 Number of active listings for sale: 13 Building inventory for sale: 4% Number of sales over the last 12 months: Number of sales over the last 6 months: Number of sales over the last 3 months: