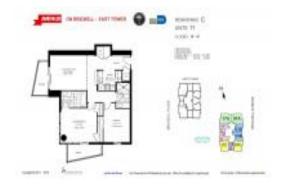

#### **Unit Information**

MLS Number: A11572906 Status: Active Size: 1,088 Sq ft.

Bedrooms: 2 Full Bathrooms: 2

Half Bathrooms: Parking Spaces:

View:

Rental Price: \$5,000 List PPSF: Valuated Price: \$617,000 Valuated PPSF: \$439