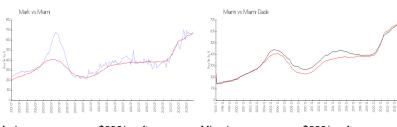

#### **Market Information**

Mark: \$686/sq. ft. Miami: \$669/sq. ft. Miami-Dade: \$695/sq. ft. Miami: \$669/sq. ft.