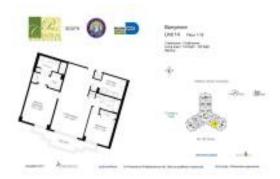

# Unit 1614 - Parc Central South

1614 - 3300 NE 191 St, Aventura, FL, Miami-Dade 33180

#### **Unit Information**

MLS Number: A11572956 Status: Active Size: 1,134 Sq ft. Bedrooms: 2 2 Full Bathrooms: Half Bathrooms: Parking Spaces: Assigned Parking, Covered Parking, Guest Parking, Valet Parking View: Bay, Canal, Intracoastal View, Ocean View **Rental Price:** \$3,450 List PPSF: \$3 Valuated Price: \$384,000 Valuated PPSF: \$339