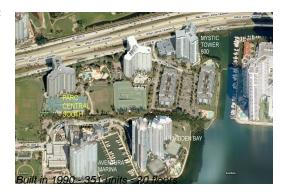

# Unit 1614 - Parc Central South

1614 - 3300 NE 191 St, Aventura, FL, Miami-Dade 33180

## **Building Information**

| Number of units:                         | 351 |
|------------------------------------------|-----|
| Number of active listings for rent:      | 18  |
| Number of active listings for sale:      | 8   |
| Building inventory for sale:             | 2%  |
| Number of sales over the last 12 months: | 14  |
| Number of sales over the last 6 months:  | 5   |
| Number of sales over the last 3 months:  | 2   |
|                                          |     |