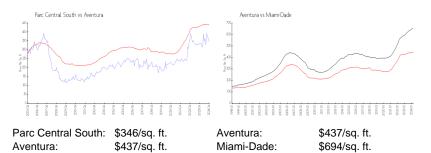

### **Market Information**

| Parc Central South | 2% |
|--------------------|----|
| Aventura           | 5% |
| Miami-Dade         | 3% |