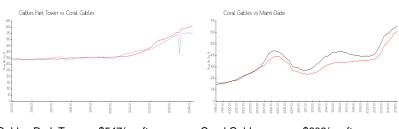

### **Market Information**

Gables Park Tower: \$547/sq. ft. Coral Gables: \$609/sq. ft. Coral Gables: \$609/sq. ft. Miami-Dade: \$694/sq. ft.