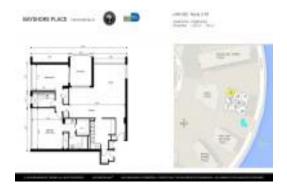

# **Unit 505C - Bayshore Place**

505C - 1420 Brickell Bay Dr, Miami, FL, Miami-Dade 33131

#### **Unit Information**

 MLS Number:
 A11572975

 Status:
 Active

 Size:
 1,227 Sq ft.

Bedrooms: 2
Full Bathrooms: 2
Half Bathrooms:

Parking Spaces: 1 Space

View: Bay,Ocean View,Water View

 Rental Price:
 \$3,300