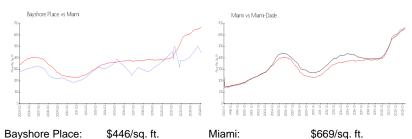

oms: 2
Half Bathrooms:

Parking Spaces: 1 Space

View: Bay,Ocean View,Water View

 Rental Price:
 \$3,300

 List PPSF:
 \$3

 Valuated Price:
 \$509,000

 Valuated PPSF:
 \$415

The above valuated price is a baseline figure that does not take into account any specific renovation, upgrade, split, merge, or deterioration of the unit.

## **Building Information**

Number of units: 123
Number of active listings for rent: 0
Number of active listings for sale: 1
Building inventory for sale: 0%
Number of sales over the last 12 months: 1
Number of sales over the last 6 months: 1
Number of sales over the last 3 months: 0

## **Building Association Information**

Bayshore Place Condominium Inc 1420 Brickell Bay Drive Miami, FL 33131 Phone: (305) 373-5987 (305) 373-8888

#### **Market Information**



Miami: \$669/sq. ft. Miami-Dade: \$694/sq. ft.

### **Inventory for Sale**

Bayshore Place1%Miami4%Miami-Dade3%

## Avg. Time to Close Over Last 12 Months

Bayshore Place36 daysMiami84 daysMiami-Dade81 days