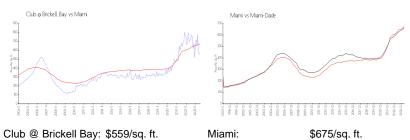

00

 Status:
 Pending

 Size:
 825 Sq ft.

 Bedrooms:
 1

Full Bathrooms: Half Bathrooms:

 Parking Spaces:
 1 Space

 View:
 Bay

 Rental Price:
 \$3,700

 List PPSF:
 \$4

 Valuated Price:
 \$413,000

The above valuated price is a baseline figure that does not take into account any specific renovation, upgrade, split, merge, or deterioration of the unit.

\$501

## **Building Information**

Valuated PPSF:

Number of units: 643
Number of active listings for rent: 36
Number of active listings for sale: 52
Building inventory for sale: 8%
Number of sales over the last 12 months: 25
Number of sales over the last 6 months: 9
Number of sales over the last 3 months: 3

### **Building Association Information**

The Club at Brickell Bay Condo Association 305.503.2400

#### **Market Information**



Miami: \$675/sq. ft. Miami-Dade: \$703/sq. ft.

### **Inventory for Sale**

 Club @ Brickell Bay
 8%

 Miami
 4%

 Miami-Dade
 3%

### Avg. Time to Close Over Last 12 Months

Club @ Brickell Bay 68 days Miami 83 days Miami-Dade 81 days