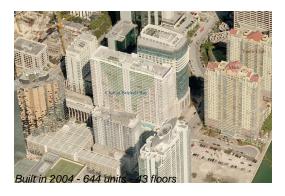

# Unit 2222 - Club @ Brickell Bay

2222 - 1200 Brickell Bay Dr, Miami, FL, Miami-Dade 33131

## **Building Information**

Valuated PPSF:

Number of units: 643
Number of active listings for rent: 36
Number of active listings for sale: 52
Building inventory for sale: 8%
Number of sales over the last 12 months: 25
Number of sales over the last 6 months: 9
Number of sales over the last 3 months: 3