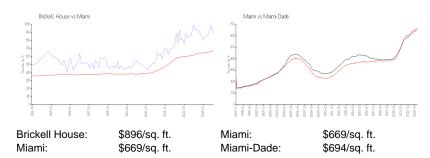

## **Inventory for Sale**

Brickell House 1% Miami 4% Miami-Dade 3%

### Avg. Time to Close Over Last 12 Months

Brickell House 118 days Miami 84 days Miami-Dade 81 days