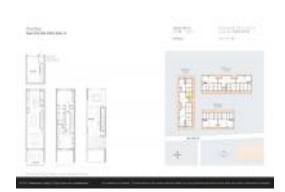

# Unit 109 - One Bay

109 - 455 NE 39 St, Miami, FL, Miami-Dade 33137

# **Unit Information**

| MLS Number:                                                                                  | A11573003                                             |
|----------------------------------------------------------------------------------------------|-------------------------------------------------------|
| Status:                                                                                      | Active                                                |
| Size:                                                                                        | 1,794 Sq ft.                                          |
| Bedrooms:                                                                                    | 2                                                     |
| Full Bathrooms:                                                                              | 2                                                     |
| Half Bathrooms:                                                                              | 1                                                     |
| Parking Spaces:<br>View:<br>Rental Price:<br>List PPSF:<br>Valuated Price:<br>Valuated PPSF: | Garden View<br>\$6,500<br>\$4<br>\$1,256,000<br>\$700 |