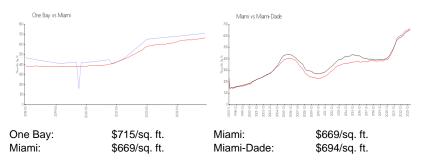

### **Inventory for Sale**

| One Bay    | 5% |
|------------|----|
| Miami      | 4% |
| Miami-Dade | 3% |