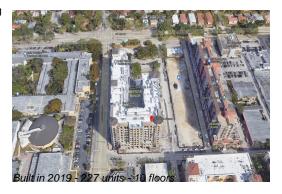

## **Building Information**

Number of units: 227
Number of active listings for rent: 0
Number of active listings for sale: 12
Building inventory for sale: 5%
Number of sales over the last 12 months: 26
Number of sales over the last 6 months: 10
Number of sales over the last 3 months: 6