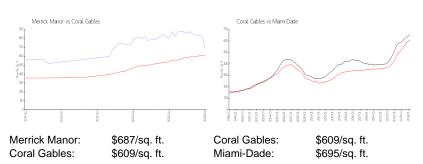

## **Inventory for Sale**

Merrick Manor 5% Coral Gables 2% Miami-Dade 3%

#### Avg. Time to Close Over Last 12 Months

Merrick Manor 139 days Coral Gables 63 days Miami-Dade 81 days