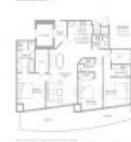

## **Unit Information**

| MLS Number:<br>Status: | A11573014<br>Active                         |
|------------------------|---------------------------------------------|
| Size:                  | 1,592 Sq ft.                                |
| Bedrooms:              | 3                                           |
| Full Bathrooms:        | 3                                           |
| Half Bathrooms:        | 1                                           |
| Parking Spaces:        | 1 Space,Assigned Parking,Covered<br>Parking |
| View:                  | Bay,Intracoastal View,Ocean View            |
| Rental Price:          | \$7,500                                     |
| List PPSF:             | \$5                                         |
| Valuated Price:        | \$1,265,000                                 |
| Valuated PPSF:         | \$795                                       |