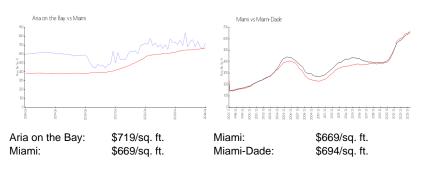

#### **Market Information**

### **Inventory for Sale**

| Aria on the Bay | 4% |
|-----------------|----|
| Miami           | 4% |
| Miami-Dade      | 3% |

## Avg. Time to Close Over Last 12 Months

| Aria on the Bay | 113 days |
|-----------------|----------|
| Miami           | 84 days  |
| Miami-Dade      | 81 days  |

11012.02