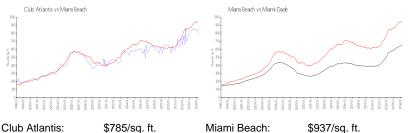

#### **Market Information**

| Club Allantis. | φ/oo/sq. π.   | Marni Beach. | ъэзи/sq. п.   |
|----------------|---------------|--------------|---------------|
| Miami Beach:   | \$937/sq. ft. | Miami-Dade:  | \$694/sq. ft. |