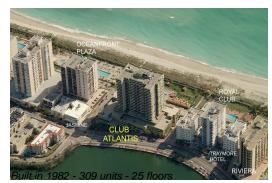

# Unit 1614 - Club Atlantis

1614 - 2555 Collins Av, Miami Beach, FL, Miami-Dade 33140

#### **Building Information**

| Number of units:                         | 309 |
|------------------------------------------|-----|
| Number of active listings for rent:      | 6   |
| Number of active listings for sale:      | 16  |
| Building inventory for sale:             | 5%  |
| Number of sales over the last 12 months: | 8   |
| Number of sales over the last 6 months:  | 2   |
| Number of sales over the last 3 months:  | 2   |