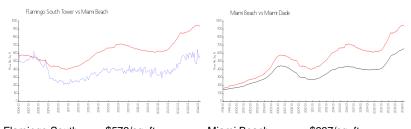

#### **Market Information**

Flamingo South \$573/sq. ft. Miami Beach: \$937/sq. ft.

Tower:

Miami Beach: \$937/sq. ft. Miami-Dade: \$695/sq. ft.