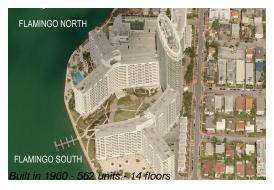

#### **Building Information**

Number of units: 562
Number of active listings for rent: 115
Number of active listings for sale: 17
Building inventory for sale: 3%
Number of sales over the last 12 months: 20
Number of sales over the last 6 months: 11
Number of sales over the last 3 months: 8