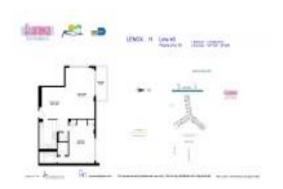

#### **Unit Information**

 MLS Number:
 A11573052

 Status:
 Active

 Size:
 1,027 Sq ft.

Bedrooms: 1
Full Bathrooms: 1
Half Bathrooms: 1
Parking Spaces:

View: Bay,Garden View

 Rental Price:
 \$4,000

 List PPSF:
 \$4