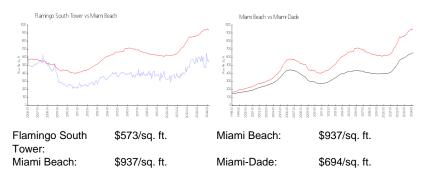

# **Market Information**

# **Inventory for Sale**

Flamingo South Tower

| Miami Beach | 4% |
|-------------|----|
| Miami-Dade  | 3% |

# Avg. Time to Close Over Last 12 Months

| Flamingo South Tower | 144 days |
|----------------------|----------|
| Miami Beach          | 97 days  |
| Miami-Dade           | 81 days  |