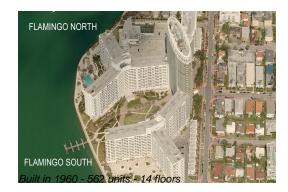

### **Building Information**

| Number of units:                         | 562 |
|------------------------------------------|-----|
| Number of active listings for rent:      | 115 |
| Number of active listings for sale:      | 18  |
| Building inventory for sale:             | 3%  |
| Number of sales over the last 12 months: | 20  |
| Number of sales over the last 6 months:  | 11  |
| Number of sales over the last 3 months:  | 9   |

# **Building Association Information**

Flamingo South Beach 1500 Bay Rd, Miami Beach, FL 33139 (305) 532 7583