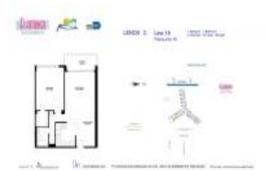

# Unit 918S - Flamingo South Tower

918S - 1500 Bay Rd, Miami Beach, FL, Miami-Dade 33139

A11573082 Active 727 Sq ft. 1 0ther Parking \$599,000 \$824 \$413,000 \$568

The above valuated price is a baseline figure that does not take into account any specific renovation, upgrade, split, merge, or deterioration of the unit.