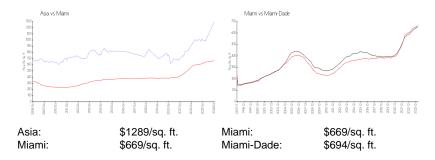

## **Inventory for Sale**

 Asia
 4%

 Miami
 4%

 Miami-Dade
 3%

### Avg. Time to Close Over Last 12 Months

Asia 138 days Miami 84 days Miami-Dade 81 days