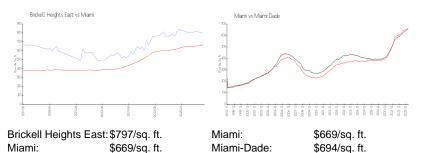

#### **Market Information**

| Inventory | for | Sale |
|-----------|-----|------|
|-----------|-----|------|

| Brickell Heights East | 5% |
|-----------------------|----|
| Miami                 | 4% |
| Miami-Dade            | 3% |