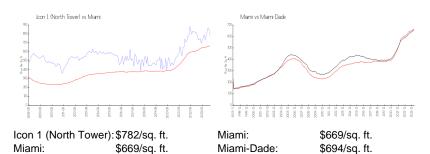

#### **Inventory for Sale**

 Icon 1 (North Tower)
 5%

 Miami
 4%

 Miami-Dade
 3%