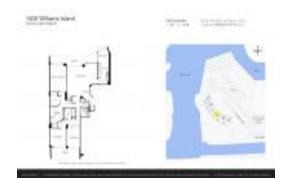

# Unit 2606 - 1000 Williams Island

2606 - 1000 Island Blvd, Aventura, FL, Miami-Dade 33160

#### **Unit Information**

 MLS Number:
 A11573233

 Status:
 Active

 Size:
 1,696 Sq ft.

Bedrooms: 3
Full Bathrooms: 2
Half Bathrooms: 1

Parking Spaces: 1 Space, Assigned Parking, Valet Parking

\$455

 View:
 \$699,000