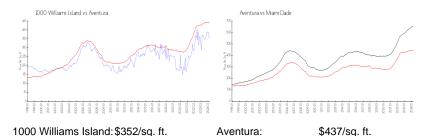

#### **Market Information**

Miami-Dade:

8%

\$694/sq. ft.

## **Inventory for Sale**

Aventura:

1000 Williams Island

\$437/sq. ft.

Aventura 5% Miami-Dade 3%