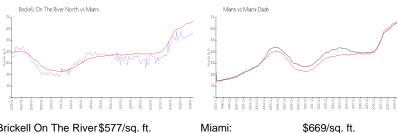

### **Market Information**

Brickell On The River\$577/sq. ft.

North:

Miami-Dade: Miami: \$669/sq. ft. \$694/sq. ft.