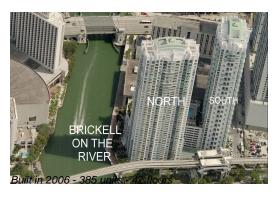

## **Building Information**

Number of units: 384 Number of active listings for rent: 27 Number of active listings for sale: 8 Building inventory for sale: 2% Number of sales over the last 12 months: Number of sales over the last 6 months: Number of sales over the last 3 months:

Brickell On the River South Condo Association (305) 579-0044