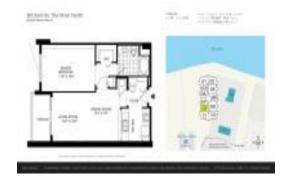

# Unit 2209 - Brickell On The River North

2209 - 31 SE 5 St, Miami, FL, Miami-Dade 33131

#### **Unit Information**

MLS Number: A11573238 Status: Pending Size: 775 Sq ft. Bedrooms:

Full Bathrooms: Half Bathrooms:

1 Space, Street Parking, Valet Parking Parking Spaces:

View: River Rental Price: \$3,100 List PPSF: \$4 Valuated Price: \$450,000 Valuated PPSF: \$581