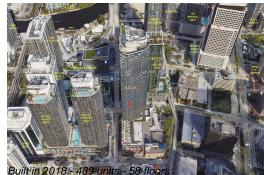

# Unit 4207 - SLS Lux Brickell

4207 - 801 S Miami Ave, Miami, FL, Miami-Dade 33130

#### **Building Information**

| Number of units:                         | 439 |
|------------------------------------------|-----|
| Number of active listings for rent:      | 0   |
| Number of active listings for sale:      | 46  |
| Building inventory for sale:             | 10% |
| Number of sales over the last 12 months: | 30  |
| Number of sales over the last 6 months:  | 9   |
| Number of sales over the last 3 months:  | 5   |

#### **Building Association Information**

SLS Lux Brickell Address: 805 S Miami Ave, Miami, FL 33130 Phone: +1 305-859-0202