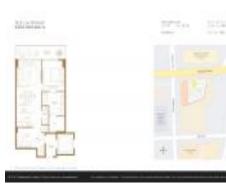

### **Unit Information**

| MLS Number:<br>Status: | A11573246<br>Active    |
|------------------------|------------------------|
| Size:                  | 866 Sq ft.             |
| Bedrooms:              | 1                      |
| Full Bathrooms:        | 2                      |
| Half Bathrooms:        |                        |
| Parking Spaces:        | 1 Space, Valet Parking |
| View:                  |                        |
| List Price:            | \$744,000              |
| List PPSF:             | \$859                  |
| Valuated Price:        | \$721,000              |
| Valuated PPSF:         | \$833                  |