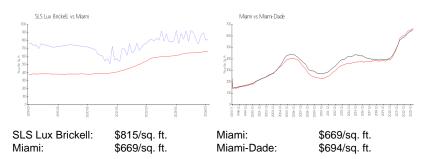

#### **Market Information**

| SLS Lux Brickell | 10% |
|------------------|-----|
| Miami            | 4%  |
| Miami-Dade       | 3%  |

## Avg. Time to Close Over Last 12 Months

| SLS Lux Brickell | 116 days |
|------------------|----------|
| Miami            | 84 days  |
| Miami-Dade       | 81 days  |