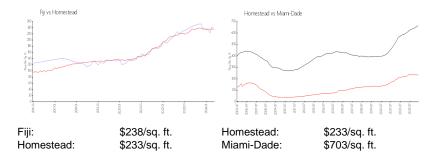

#### **Market Information**

## **Inventory for Sale**

 Fiji
 5%

 Homestead
 2%

 Miami-Dade
 3%

## Avg. Time to Close Over Last 12 Months

Fiji 52 days Homestead 46 days Miami-Dade 81 days