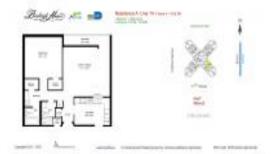

## **Unit Information**

| MLS Number:<br>Status:<br>Size:<br>Bedrooms:<br>Full Bathrooms:<br>Half Bathrooms: | A11573261<br>Active<br>912 Sq ft.<br>2<br>2 |
|------------------------------------------------------------------------------------|---------------------------------------------|
| Parking Spaces:                                                                    | 1 Space                                     |
| View:                                                                              | Direct Ocean                                |
| Rental Price:                                                                      | \$3,300                                     |
| List PPSF:                                                                         | \$4                                         |
| Valuated Price:                                                                    | \$383,000                                   |
| Valuated PPSF:                                                                     | \$420                                       |