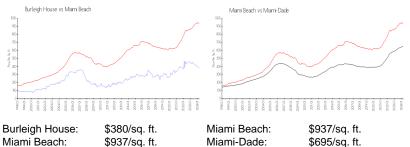

#### **Inventory for Sale**

| Burleigh House | 1% |
|----------------|----|
| Miami Beach    | 4% |
| Miami-Dade     | 3% |

# Avg. Time to Close Over Last 12 Months

| Burleigh House | 76 days |
|----------------|---------|
| Miami Beach    | 97 days |
| Miami-Dade     | 81 days |