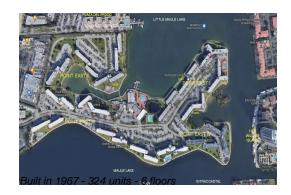

#### **Building Information**

| Number of units:                         | 324 |
|------------------------------------------|-----|
| Number of active listings for rent:      | 0   |
| Number of active listings for sale:      | 9   |
| Building inventory for sale:             | 2%  |
| Number of sales over the last 12 months: | 15  |
| Number of sales over the last 6 months:  | 5   |
| Number of sales over the last 3 months:  | 4   |