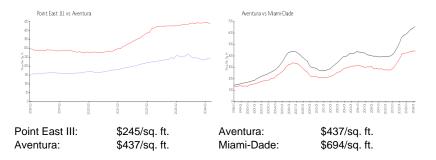

### **Market Information**

**Inventory for Sale** 

berlett

| Point East III | 3% |
|----------------|----|
| Aventura       | 5% |
| Miami-Dade     | 3% |

## Avg. Time to Close Over Last 12 Months

| Point East III | 53 days |
|----------------|---------|
| Aventura       | 89 days |
| Miami-Dade     | 81 days |