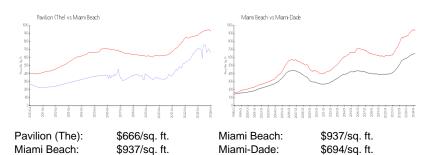

## **Inventory for Sale**

Pavilion (The) 4% Miami Beach 4% Miami-Dade 3%

#### Avg. Time to Close Over Last 12 Months

Pavilion (The) 45 days Miami Beach 97 days