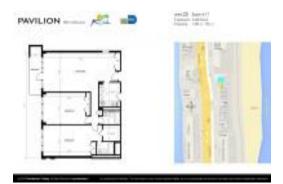

# Unit 425 - Pavilion (The)

425 - 5601 Collins Ave, Miami Beach, FL, Miami-Dade 33140

#### **Unit Information**

MLS Number: A11573283
Status: Active
Size: 1,460 Sq ft.

Bedrooms: 2 Full Bathrooms: 2

Half Bathrooms:

Parking Spaces: 1 Space, Valet Parking

View: Canal, Other View, Pool Area View