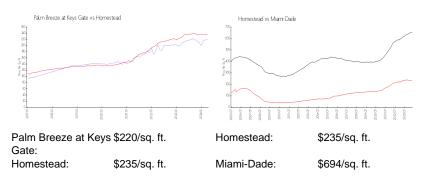

## **Market Information**

### **Inventory for Sale**

| Palm Breeze at Keys Gate | 3% |
|--------------------------|----|
| Homestead                | 2% |
| Miami-Dade               | 3% |

### Avg. Time to Close Over Last 12 Months

| Palm Breeze at Keys Gate | 52 days |
|--------------------------|---------|
| Homestead                | 44 days |

Miami-Dade