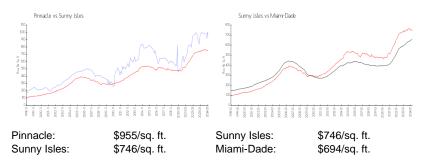

## **Market Information**

#### **Inventory for Sale**

| Pinnacle    | 2% |
|-------------|----|
| Sunny Isles | 5% |
| Miami-Dade  | 3% |

### Avg. Time to Close Over Last 12 Months

| Pinnacle    | 91 days  |
|-------------|----------|
| Sunny Isles | 113 days |
| Miami-Dade  | 81 days  |

Transferra

1002 .....