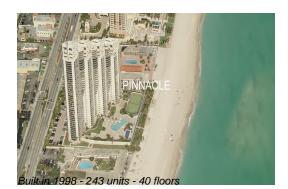

# Unit 903 - Pinnacle

903 - 17555 Collins Av, Sunny Isles, FL, Miami-Dade 33160

### **Building Information**

| Number of units:                         | 243 |
|------------------------------------------|-----|
| Number of active listings for rent:      | 19  |
| Number of active listings for sale:      | 6   |
| Building inventory for sale:             | 2%  |
| Number of sales over the last 12 months: | 8   |
| Number of sales over the last 6 months:  | 4   |
| Number of sales over the last 3 months:  | 3   |
|                                          |     |