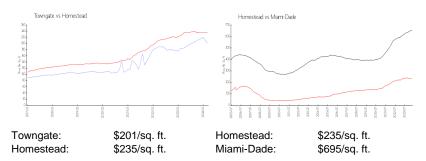

# **Market Information**

## **Inventory for Sale**

| Towngate   | 3% |
|------------|----|
| Homestead  | 2% |
| Miami-Dade | 3% |