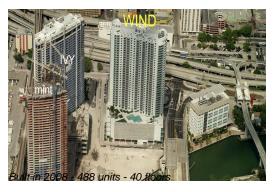

## **Unit 1915 - Wind**

1915 - 350 S Miami Av, Miami, FL, Miami-Dade 33130

# **Building Information**

Number of units:488Number of active listings for rent:28Number of active listings for sale:18Building inventory for sale:3%Number of sales over the last 12 months:18Number of sales over the last 6 months:5Number of sales over the last 3 months:2