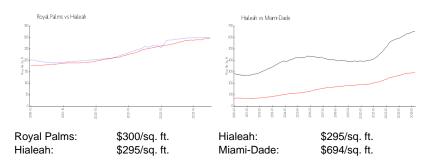

## **Market Information**

# **Inventory for Sale**

Royal Palms 1% Hialeah 1% Miami-Dade 3%

### Avg. Time to Close Over Last 12 Months

Royal Palms 48 days Hialeah 28 days Miami-Dade 81 days