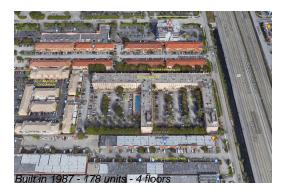

#### **Building Information**

Number of units: 178
Number of active listings for rent: 0
Number of active listings for sale: 2
Building inventory for sale: 1%
Number of sales over the last 12 months: 5
Number of sales over the last 6 months: 2
Number of sales over the last 3 months: 2