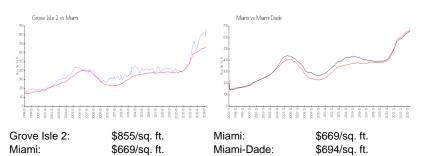

|



The above valuated price is a baseline figure that does not take into account any specific renovation, upgrade, split, merge, or deterioration of the unit.

## **Building Information**

| Number of units:                         | 170 |
|------------------------------------------|-----|
| Number of active listings for rent:      | 1   |
| Number of active listings for sale:      | 2   |
| Building inventory for sale:             | 1%  |
| Number of sales over the last 12 months: | 8   |
| Number of sales over the last 6 months:  | 4   |
| Number of sales over the last 3 months:  | 3   |
|                                          |     |

# **Building Association Information**

Grove Isle Condominium Association (305) 858-4186

#### **Market Information**



#### **Inventory for Sale**

| Grove Isle 2 | 1% |
|--------------|----|
| Miami        | 4% |
| Miami-Dade   | 3% |

## Avg. Time to Close Over Last 12 Months

| Grove Isle 2 | 48 days |
|--------------|---------|
| Miami        | 84 days |
| Miami-Dade   | 81 days |