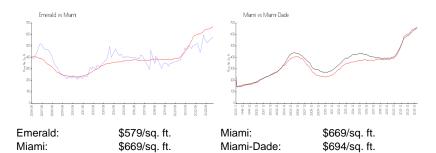

# **Inventory for Sale**

Emerald 5% Miami 4% Miami-Dade 3%

# Avg. Time to Close Over Last 12 Months

Emerald 65 days Miami 84 days Miami-Dade 81 days