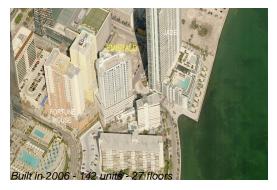

### **Building Information**

Number of units: 142
Number of active listings for rent: 8
Number of active listings for sale: 7
Building inventory for sale: 4%
Number of sales over the last 12 months: 11
Number of sales over the last 6 months: 3
Number of sales over the last 3 months: 3